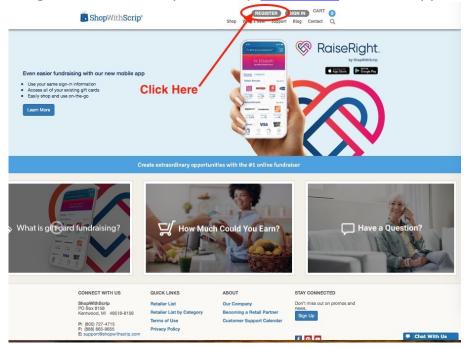

## Creating a ShopWithScrip account in 3 easy steps:

1. Click "Register" on the ShopWithScrip login page or in the app:

2. Choose "For Families: Join Existing Program"

3. Enter our organization's "enrollment code": D3B6839D3394L