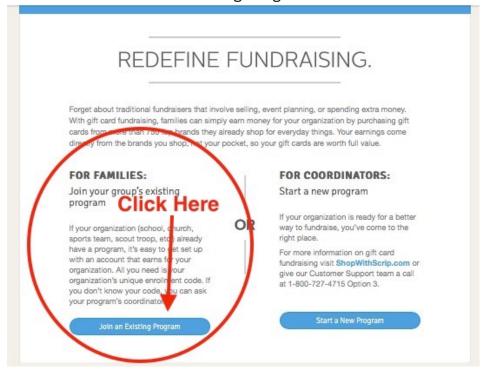

## Creating a ShopWithScrip account in 3 easy steps:

1. Click "Register" on the ShopWithScrip login page or in the app:

2. Choose "For Families: Join Existing Program"

3. Enter our organization's "enrollment code": D3B6839D3394L