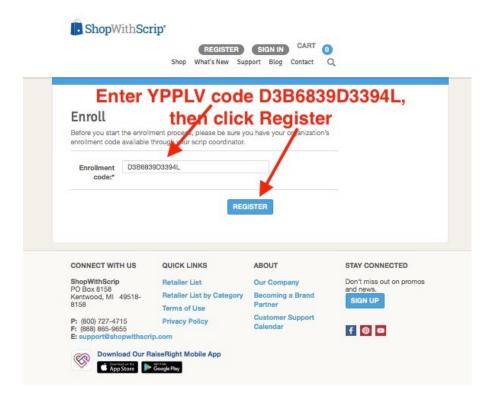

## Creating a ShopWithScrip account in 3 easy steps:

1. Click "Register" on the ShopWithScrip login page or in the app:

2. Choose "For Families: Join Existing Program"

3. Enter our organization's "enrollment code": D3B6839D3394L