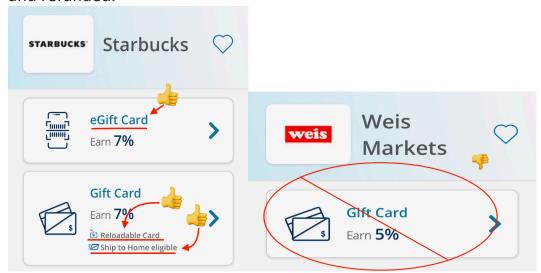

## **IMPORTANT:**

• Please choose E-Gift, Reload, and/or Ship to Home eligible options. When ordering physical gift cards, only physical gift cards orders that indicate "Ship to Home eligible" can be sent directly to your address. Unfortunately not all participating retailers offer all options. Also, the "Ship to Home eligible" option is only offered when shopping through the RaisedRight Mobile App, not the website. Physical gift card purchases without the "Ship to Home eligible" label would be mailed to your coordinator, so at this time these orders will have to be canceled and refunded.